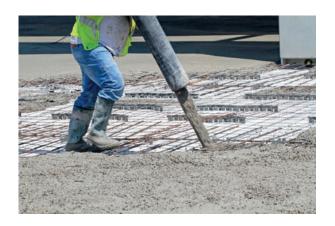

## **Product Description:-**

MCON SRP 50 is a water reducing and slump retaining plasticizer for free flowing concrete in floors, slabs, foundations, walls and columns and other structural elements. It is mid-range waterreducing admixture which is based on the blended PCE technology. Concrete produced with MCON SRP 50 admixture achieves good strength after initial slump retention.

## **Areas of Application:-**

- ✓ High Early strength concrete upto M 45 Grade
- On site mixed concrete
- Precast concrete